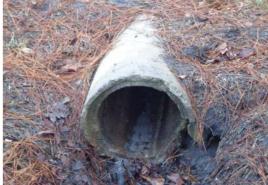

Before

After

Activity: Routine/Preventive Maintenance

Completion: Jan-14

1 inch = 62 feet

Feet

Date Print: 1/28/14 File:C:/sethdata/projects/projectmaps/County Manor Rd 2014-564