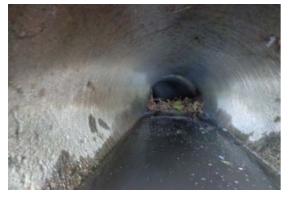

Before

After

Activity: Routine/Preventive Maintenance

Completion: Jan-14

1 inch = 62 feet

Feet

Date Print: 1/28/14 File:C:/sethdata/projects/projectmaps/County Manor Rd 2014-564