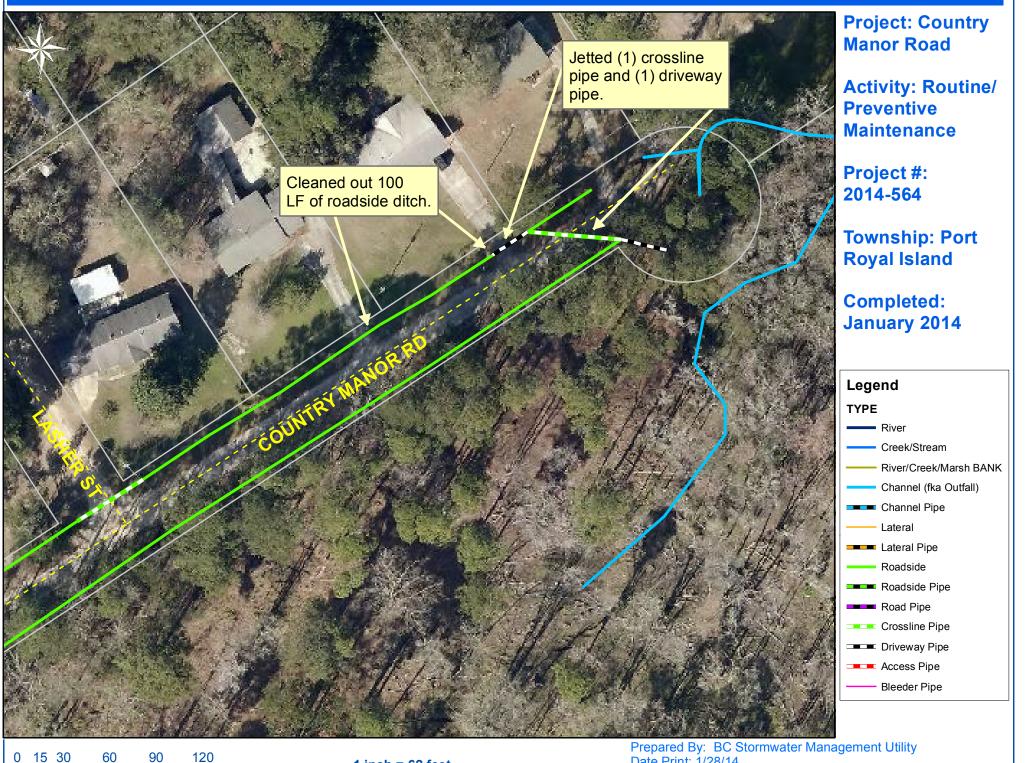

## Beaufort County Public Works Stormwater Infrastructure

Project Summary

Project Summary: Country Manor Road

## Narrative Description of Project:

Project improved 100 L.F. of drainage system. Cleaned out 100 L.F. of roadside ditch by hand. Jetted (1) driveway pipe and (1) crossline pipe.

| 2014-564 / Country Manor Road                                                                                                                                         | Labor<br>Hours                           | Labor<br>Cost                                                | Equipment<br>Cost                                       | Material<br>Cost                                        | Contractor<br>Cost                                    | Indirect<br>Labor                                           | Total Cost                                                    |
|-----------------------------------------------------------------------------------------------------------------------------------------------------------------------|------------------------------------------|--------------------------------------------------------------|---------------------------------------------------------|---------------------------------------------------------|-------------------------------------------------------|-------------------------------------------------------------|---------------------------------------------------------------|
| AUDIT / Audit Project<br>CLPJT / Crossline Pipe - Jetted<br>ONJV / Onsite Job Visit<br>PRRECON / Project Reconnaissance<br>2014-564 / Country Manor Road<br>Sub Total | 0.5<br>10.0<br>2.0<br>1.0<br><b>13.5</b> | \$10.23<br>\$222.19<br>\$59.68<br>\$44.27<br><b>\$336.37</b> | \$0.00<br>\$73.72<br>\$7.24<br>\$3.62<br><b>\$84.58</b> | \$0.00<br>\$27.42<br>\$2.87<br>\$2.87<br><b>\$33.16</b> | \$0.00<br>\$0.00<br>\$0.00<br>\$0.00<br><b>\$0.00</b> | \$6.62<br>\$148.50<br>\$36.46<br>\$33.96<br><b>\$225.54</b> | \$16.85<br>\$471.83<br>\$106.25<br>\$84.72<br><b>\$679.64</b> |
| Grand Total                                                                                                                                                           | 13.5                                     | \$336.37                                                     | \$84.58                                                 | \$33.16                                                 | \$0.00                                                | \$225.54                                                    | \$679.64                                                      |

Before

After

Activity: Routine/Preventive Maintenance

Completion: Jan-14

1 inch = 62 feet

Feet

Date Print: 1/28/14 File:C:/sethdata/projects/projectmaps/County Manor Rd 2014-564